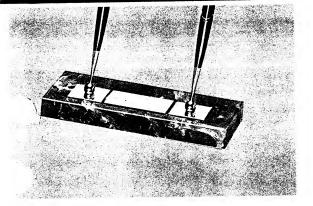

\$55 Green onyx, 31/4 x 81/2", two \$6 pens 3B8

## **PARKER DESK SETS**

Very special gifts . . . for very special people . . . on very special occasions

March, 1971

\$50 Jet crystal, 4 x 101/2", two \$6 pens 3C1

\$47.50 Mexican onyx, 4 x 101/2", two \$6 pens 3BU

\$45 Walnut with stoneware cup and letter opener, 31/4 x 81/2", two \$6 pens 3BF

\$35 Walnut with stoneware cup and letter opener, 31/4 x 81/2", \$6 pen 3B3

\$35 Green onyx,  $3\frac{1}{4} \times 5\frac{1}{2}$ ", \$6 pen 3AH